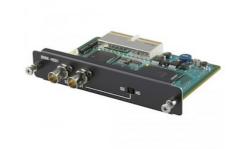

## **BRBK-HSD1**

HD / SD-SDI output card for BRC-Z700 HD robotic camera

### Switchable HD or SD serial digital output board

The BRBK-HSD1 output card is designed for use with the BRC-Z700 Full-HD 3 CMOS robotic camera. Use of this card allows output of images shot by the BRC-Z700 as HD-SDI signals that conform to the SMPTE-292M serial digital interface standards, or as down-converted SD-SDI signals that conform to the SMPTE-259M serial digital interface standards.

### **Includes 2 outputs**

HD-SDI or down-converted SD-SDI signals.