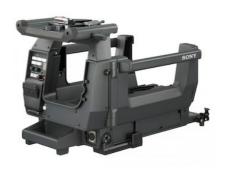

## Allows select cameras to be used with a portable lens and a large CRT viewfinder

Using a newly developed interlocking mechanism, the power, video, and control signals are passed on directly from the portable cameras to the HDLA Series adaptor. This unique mechanism also allows the portable cameras to be attached and detached without removing the large lens. The interlocking mechanism allows for an astonishingly quick and smooth setup.

# Allows select cameras to be used with a portable lens and a large CRT viewfinder

Using a newly developed interlocking mechanism, the power, video, and control signals are passed on directly from the portable cameras to the HDLA Series adaptor. This unique mechanism also allows the portable cameras to be attached and detached without removing the large lens. The interlocking mechanism allows for an astonishingly quick and smooth setup.