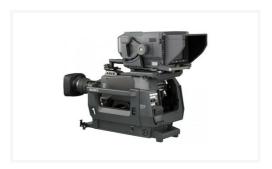

## Allows select cameras to be used with a portable lens and a large CRT viewfinder

Using a newly developed interlocking mechanism, the power, video, and control signals are passed on directly from the portable cameras to the HDLA Series adaptor. This unique mechanism also allows the portable cameras to be attached and detached without removing the large lens. The interlocking mechanism allows for an astonishingly quick and smooth setup.

# Allows select cameras to be used with a portable lens and a large CRT viewfinder

Using a newly developed interlocking mechanism, the power, video, and control signals are passed on directly from the portable cameras to the HDLA Series adaptor. This unique mechanism also allows the portable cameras to be attached and detached without removing the large lens. The interlocking mechanism allows for an astonishingly quick and smooth setup.