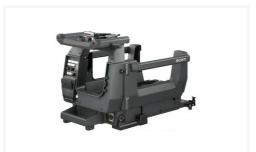

## Allows select cameras to be used with a portable lens and a large CRT viewfinder

Using a newly developed interlocking mechanism, the power, video, and control signals are passed on directly from the portable cameras to the HDLA Series adaptor. This unique mechanism also allows the portable cameras to be attached and detached without removing the large lens. The interlocking mechanism allows for an astonishingly quick and smooth setup.

# Allows select cameras to be used with a portable lens and a large CRT viewfinder

Using a newly developed interlocking mechanism, the power, video, and control signals are passed on directly from the portable cameras to the HDLA Series adaptor. This unique mechanism also allows the portable cameras to be attached and detached without removing the large lens. The interlocking mechanism allows for an astonishingly quick and smooth setup.