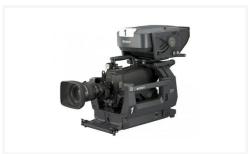

## Allows select cameras to be used with a portable lens and a large CRT viewfinder

Using a newly developed interlocking mechanism, the power, video, and control signals are passed on directly from the portable cameras to the HDLA Series adaptor. This unique mechanism also allows the portable cameras to be attached and detached without removing the large lens. The interlocking mechanism allows for an astonishingly quick and smooth setup.

# Allows select cameras to be used with a portable lens and a large CRT viewfinder

Using a newly developed interlocking mechanism, the power, video, and control signals are passed on directly from the portable cameras to the HDLA Series adaptor. This unique mechanism also allows the portable cameras to be attached and detached without removing the large lens. The interlocking mechanism allows for an astonishingly quick and smooth setup.