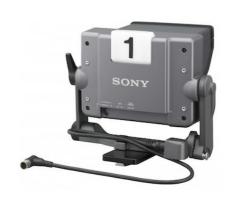

## HDVF-C730W

6" Multi-format HD Colour LCD Viewfinder

Overview

6" diagonal colour LCD viewfinder, for use with HDC-1500 and HDC-3300 family HD cameras.

#### 6" Colour LCD Display

Ideal for studio and OB applications

# Compact design suitable for use with portable cameras

The LCD panel permits a compact chassis, which allows much greater panning and tilting angles than CRT-base viewfinders. The HDVF-C730W can be fitted directly to the HDC-1500/1550 or HDC-3300, without using a Large Lens Adaptor.

#### **Wide Viewing Angle**

The HDVF-C730W has a wide viewing angle for comfortable use on a tripod.

#### **High Resolution**

The high quality 6 inch TFT colour LCD panel provides a high resolution of more than 500 TV lines