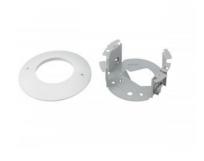

## YT-ICB630

In-ceiling bracket designed for use with SNC W Series cameras

# Secure mounting for use with the SNC-WR600/WR630 rapid dome camera

YT-ICB630 is used when the body of the camera is embedded in the ceiling, or with gypsum boards and similar, where the material used in the ceiling is too fragile to hold ordinary screws.

#### Strong in-ceiling bracket

Mass approx. 900g (2lb 3oz) including cover.