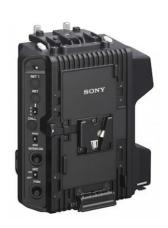

## CA-FB70

Fibre adapter for HXC-D70 and PMW-320/350/400/500 camcorders

## Enables connection via fibre to HXCU-FB70 Camera Control Unit

The CA-FB70 optical fibre adaptor for the HXC-D70 studio camera and PMW-320/350/400/500 camcorders, allows connection via fibre to the HXCU-FB70 Camera Control Unit (CCU). With the CCU, it is possible to control the HXC-D70 and PMW-320/350/400/500 up to a maximum distance of 250 meters, including the power and signals of Tally, Intercom, Video Return and also Prompter.

CBK-HD02 is required when the CA-FB70 or CA-TX70 is configured with PMW-500.

CBK-CE01 is required when the CA-FB70 or CA-TX70 is configured with PMW-400/350/320.

Operates with HXCU-FB70

The CA-FB70 works seamlessly with the HXCU-FB70 Fiber Type Camera Control Unit (CCU). Front control panel is attached onto the HXCU-FB70 as default.