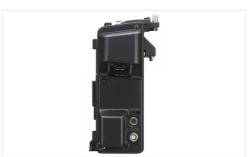

## Enables connection via fibre to HXCU-FB70 Camera Control Unit

The CA-FB70 optical fibre adaptor for the HXC-D70 studio camera and PMW-320/350/400/500 camcorders, allows connection via fibre to the HXCU-FB70 Camera Control Unit (CCU). With the CCU, it is possible to control the HXC-D70 and PMW-320/350/400/500 up to a maximum distance of 250 meters, including the power and signals of Tally, Intercom, Video Return and also Prompter.

# Operates with HXCU-FB70 and HXCE-FB70 for greater flexibility

The CA-FB70 works seamlessly with the HXCU-FB70 optical fibre CCU and HXCE-FB70 power extension unit when power supply is required for the CA-FB70 attached to the HXC-D70 camera or PMW-320/350/400/500 camcorders, or when the long distance signal transmission is required between the CA-FB70 and HXCU-FB70.