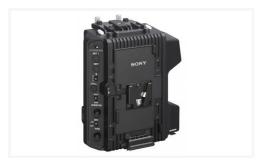

### HXCU-FB70

Fibre CCU for CA-FB70 adapter for HXC-P70, HXC-D70 and PMW-320/350/400/500 camcorders