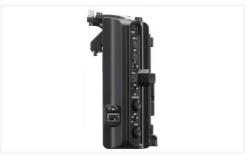

## Enables connection via fibre to HXCU-FB70 Camera Control Unit

The CA-FB70 optical fibre adaptor for the HXC-D70 studio camera and PMW-320/350/400/500 camcorders, allows connection via fibre to the HXCU-FB70 Camera Control Unit (CCU). With the CCU, it is possible to control the HXC-D70 and PMW-320/350/400/500 up to a maximum distance of 250 meters, including the power and signals of Tally, Intercom, Video Return and also Prompter.

### **Optical fibre connection**

The CA-FB70 helps ensure the best picture quality and easy integration using optical fibre connection for distances up to

### **Connection for all signals**

The CA-FB70 provides flexible integration and the possibility to extend the operation with all signals (Tally, Intercom, Video Return and Prompter) in full HD .It is possible to adopt Lemotype connectors as an optional alternative, using the HKC-LC01 Lemo-type fibre connector kit with the CA-FB70 / HXCE-FB70.