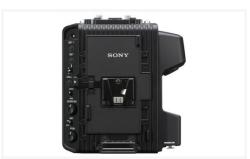

## Enables connection via fibre to HXCU-FB70 Camera Control Unit

The CA-FB70 optical fibre adaptor for the HXC-D70 studio camera and PMW-320/350/400/500 camcorders, allows connection via fibre to the HXCU-FB70 Camera Control Unit (CCU). With the CCU, it is possible to control the HXC-D70 and PMW-320/350/400/500 up to a maximum distance of 250 meters, including the power and signals of Tally, Intercom, Video Return and also Prompter.

CBK-HD02 is required when the CA-FB70 or CA-TX70 is configured with PMW-500.

CBK-CE01 is required when the CA-FB70 or CA-TX70 is configured with PMW-400/350/320.

Operates with HXCU-FB70

The CA-FB70 works seamlessly with the HXCU-FB70 Fiber Type Camera Control Unit (CCU). Front control panel is attached onto the HXCU-FB70 as default.