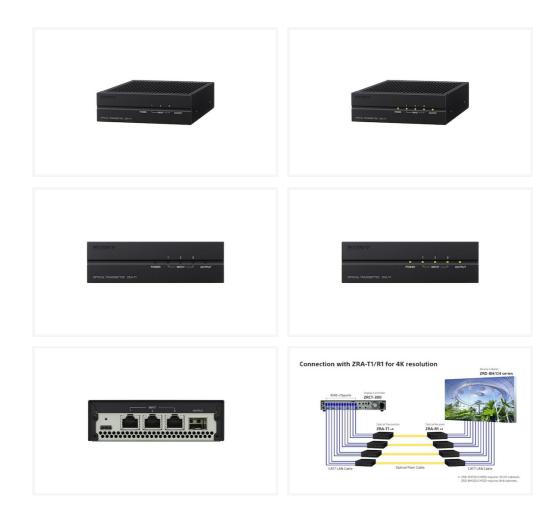

# Overview Greater system configuration flexibility with 300 m of connectivity

The ZRA-T1 offers a new, flexible solution. The ZRA-T1 converts signals from the ZRCT-300 RJ45 to an optical signal, sending this to the ZRA-R1 via an optical fibre cable over distances of up to 300 m.

| Specifications | Supported Model |                                                  |
|----------------|-----------------|--------------------------------------------------|
|                | Cabinet         | ZRD-B-series/C-series<br>ZRD-BH-series/CH-series |
|                | Controller      | ZRCT-300                                         |
|                |                 |                                                  |
|                | Туре            |                                                  |
|                |                 | Optical transmitter                              |
|                |                 |                                                  |
|                | Interface       |                                                  |

| Input              | RJ45 x3                                                      |
|--------------------|--------------------------------------------------------------|
| Output             | SFP+ (multi-mode optical fiber)                              |
| Transmission       |                                                              |
| Fiber Optic        | 300 m (maximum)                                              |
| Support Signal Res | solution                                                     |
|                    | up to 1920x1080 (Full HD)<br>(4 pair required for 4K screen) |
| Dimensions         |                                                              |
| W x D x H (mm)     | 110 x 142.5 x 33.5 mm                                        |
| Mass               |                                                              |
| (g)                | 610 g                                                        |
| Power *1           |                                                              |
| Power Requirement  | DC 5V / 2A                                                   |
| Power Consumption  | 10W                                                          |
|                    |                                                              |