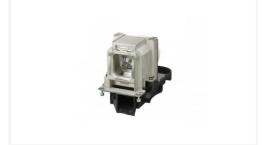

## SONY

LMP-C240

Replacement Lamp for the VPL-C200 Series

1

Overview

## Ultra high pressure mercury lamp 245W type

Environmental notice for customers in the USA Lamp in this product contains mercury. Disposal of these materials may be regulated due to environmental considerations. For disposal or recycling information, please contact your local authorities or see www.sony.com/mercury for additional information.