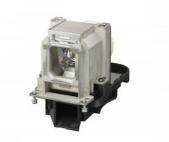

## SONY

LMP-C240

Replacement Lamp for the VPL-C200 Series

1

Overview

## Ultra high pressure mercury lamp 245W type

Environmental notice for customers in the USA Lamp in this product contains mercury. Disposal of these materials may be regulated due to environmental considerations. For disposal or recycling information, please contact your local authorities or see www.sony.com/mercury for additional information.