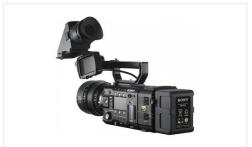

# Higher resolution, higher contrast LCD digital viewfinder for CineAlta cameras

The DVF-L350 colour HD digital viewfinder offers LCD quality for CineAlta cameras with a digital interface, such as the PMW-F55 and PMW-F5. Take a major step forward in operating with the incredible image of this 3.5-inch\* LCD viewfinder. Compared to previous Sony viewfinders, the DVF-L350 has higher resolution (960 x 540) plus ten times the contrast. And the eyepiece flips up for direct monitoring.

#### PMW-F5

Super 35mm 4K CMOS sensor compact CineAlta camera records HD/2Kon SxS memory plus 16-bit RAW 2K/4K output

#### PMW-F55

Super 35mm 4K CMOS sensor compact CineAlta camera records HD/2K/4K on SxS memory plus 16bit RAW 2K/4K output