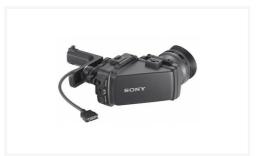

## DVF-L350

LCD 3.5-inch colour HD digital viewfinder

# Higher resolution, higher contrast LCD digital viewfinder for CineAlta cameras

The DVF-L350 colour HD digital viewfinder offers LCD quality for CineAlta cameras with a digital interface, such as the PMW-F55 and PMW-F5. Take a major step forward in operating with the incredible image of this 3.5-inch\* LCD viewfinder. Compared to previous Sony viewfinders, the DVF-L350 has higher resolution (960 x 540) plus ten times the contrast. And the eyepiece flips up for direct monitoring.