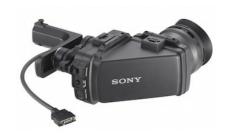

## DVF-L350

LCD 3.5-inch colour HD digital viewfinder

# Higher resolution, higher contrast LCD digital viewfinder for CineAlta cameras

The DVF-L350 colour HD digital viewfinder offers LCD quality for CineAlta cameras with a digital interface, such as the PMW-F55 and PMW-F5. Take a major step forward in operating with the incredible image of this 3.5-inch\* LCD viewfinder. Compared to previous Sony viewfinders, the DVF-L350 has higher resolution (960 x 540) plus ten times the contrast. And the eyepiece flips up for direct monitoring.