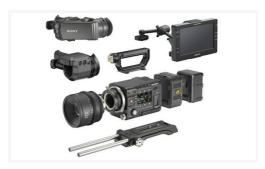

# Higher resolution, higher contrast LCD digital viewfinder for CineAlta cameras

The DVF-L350 colour HD digital viewfinder offers LCD quality for CineAlta cameras with a digital interface, such as the PMW-F55 and PMW-F5. Take a major step forward in operating with the incredible image of this 3.5-inch\* LCD viewfinder. Compared to previous Sony viewfinders, the DVF-L350 has higher resolution (960 x 540) plus ten times the contrast. And the eyepiece flips up for direct monitoring.

#### PMW-F5

Super 35mm 4K CMOS sensor compact CineAlta camera records HD/2Kon SxS memory plus 16-bit RAW 2K/4K output

#### PMW-F55

Super 35mm 4K CMOS sensor compact CineAlta camera records HD/2K/4K on SxS memory plus 16bit RAW 2K/4K output