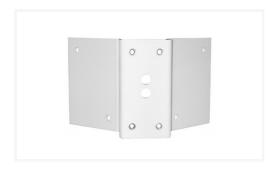

# Corner Mount Adaptor allows to mount cameras at outside corners of buildings and structures

The UNI-CMA1 corner mount adapter allows mounting of a compatible Sony dome housing on the outside corners of walls and buildings.

Suitable for use with UNI-WMB1, UNI-WMB3, UNI-WMB4 wall mount brackets or UNI-MDB3 wall mount kit. The wall mount on the UNI-CMA1 can also be mounted onto the UNI-PMA1 pole mount adaptor.

With female inserts. Threaded bolt inserts make installation quicker and easier.

All aluminium construction. Durable white powdercoat finish. Suitable for outdoor use.

#### **Strong**

Allows you to mount cameras at outside corners of buildings and structures.

#### Integrates aluminium construction

Sports a white finish.