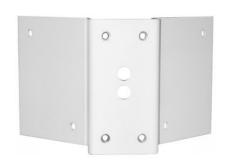

# Corner Mount Adaptor allows to mount cameras at outside corners of buildings and structures

The UNI-CMA1 corner mount adapter allows mounting of a compatible Sony dome housing on the outside corners of walls and buildings.

Suitable for use with UNI-WMB1, UNI-WMB3, UNI-WMB4 wall mount brackets or UNI-MDB3 wall mount kit. The wall mount on the UNI-CMA1 can also be mounted onto the UNI-PMA1 pole mount adaptor.

With female inserts. Threaded bolt inserts make installation quicker and easier.

All aluminium construction. Durable white powdercoat finish. Suitable for outdoor use.

#### **Strong**

Allows you to mount cameras at outside corners of buildings and structures.

#### Integrates aluminium construction

Sports a white finish.