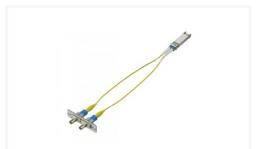

# Connects with the HDCE-200, HDTX-200 and HDFX-200 to provide long-distance transmission between HDC series camera and HDCU series Camera Control Unit (CCU)

The HKC-SM27 single mode fibre kit supports long-distance HD production with a single mode fibre cable, connecting the HDCE-200 camera extension adaptor or HDTX-200 digital triax to fibre camera converter and HDFX-200 digital triax to fibre CCU convertor.

# Long-distance HD production up to 10km over single mode fibre

The HDCE-200 and HDTX-200 provide a long-distance transmission from HDC series camera to HDCU series Camera Control Unit (CCU) with a single mode fibre cable by installing HKC-SM27 optional SMF kit. At the CCU end, it is possible to connect a single mode fibre cable by using he HDFX-200 with HKC-SM27 optional SMF kit installed. The system works up to a maximum distance of 10km. The type of the single mode fibre connector on the HKC-SM27 is ST type.