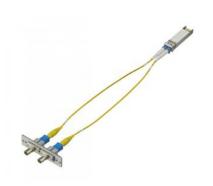

# Connects with the HDCE-200, HDTX-200 and HDFX-200 to provide long-distance transmission between HDC series camera and HDCU series Camera Control Unit (CCU)

The HKC-SM27 single mode fibre kit supports long-distance HD production with a single mode fibre cable, connecting the HDCE-200 camera extension adaptor or HDTX-200 digital triax to fibre camera converter and HDFX-200 digital triax to fibre CCU convertor.

# Long-distance HD production up to 10km over single mode fibre

The HDCE-200 and HDTX-200 provide a long-distance transmission from HDC series camera to HDCU series Camera Control Unit (CCU) with a single mode fibre cable by installing HKC-SM27 optional SMF kit. At the CCU end, it is possible to connect a single mode fibre cable by using he HDFX-200 with HKC-SM27 optional SMF kit installed. The system works up to a maximum distance of 10km. The type of the single mode fibre connector on the HKC-SM27 is ST type.