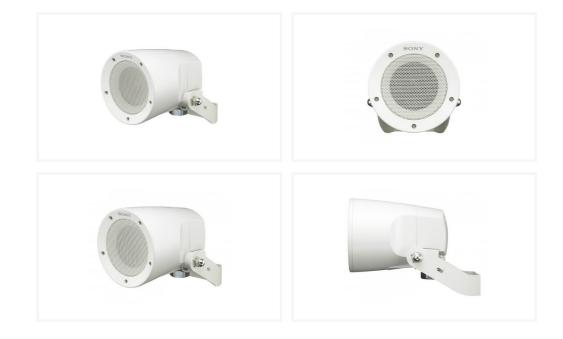

# Overview Outdoor loudspeakers can be a key part of a surveillance system providing an immediate response to incidents. They can be used to inform, warn and even deter.

The SCA-S30 is a rugged, IP-rated loudspeaker for installation outdoors. It has a powerful 35 Watt output from its own built-in amplifier for clear, high-quality audio.

Easy to install, with the option of wall or pole mounting, the SCA-S30 is IP66 rated for outdoor use

### Easy to install

The one-piece nature of this loudspeaker makes it easy to install, with no need for a separate audio amplifier. The power supply is 24v AC for direct connection with Sony IP cameras. Speaker angle

#### Designed for outdoor use

The SCA-S30 is IP66 rated and can work in 0-50C degree temperatures. It is able to withstand wind, vibration and other external stresses. The external loudspeaker housing is made from a high durability material to withstand impacts.

### Gallery

© 2004 - 2024 Sony Corporation. All rights reserved. Reproduction in whole or in part without written permission is prohibited. Features and specifications are subject to change without notice. The values for mass and dimension are approximate. All trademarks are the property of their respective owners.