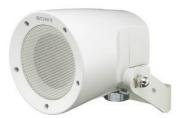

### SCA-S30

High quality active outdoor loudspeaker for use with Sony's IP cameras

# Overview Outdoor loudspeakers can be a key part of a surveillance system providing an immediate response to incidents. They can be used to inform, warn and even deter.

The SCA-S30 is a rugged, IP-rated loudspeaker for installation outdoors. It has a powerful 35 Watt output from its own built-in amplifier for clear, high-quality audio.

Easy to install, with the option of wall or pole mounting, the SCA-S30 is IP66 rated for outdoor use

#### Designed for outdoor use

The SCA-S30 is IP66 rated and can work in 0-50C degree temperatures. It is able to withstand wind, vibration and other external stresses. The external loudspeaker housing is made from a high durability material to withstand impacts.