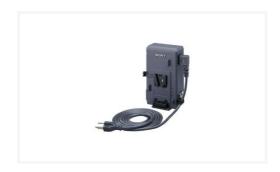

## AC-DN1

AC Adaptor (38W output) and Lithium-Ion battery charger

#### Overview

This AC adapter clips to the rear of many Sony camcorders. In addition it can, either in stand-alone mode or simultaneously, charge Lithium-Ion batteries.