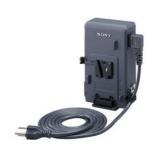

## AC-DN1

AC Adaptor (38W output) and Lithium-Ion battery charger

#### Overview

This AC adapter clips to the rear of many Sony camcorders. In addition it can, either in stand-alone mode or simultaneously, charge Lithium-Ion batteries.