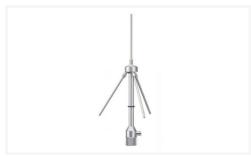

### Ground plane antenna

#### Specifications

| General                     |                                                                              |
|-----------------------------|------------------------------------------------------------------------------|
| Antenna type                | Ground plane antenna                                                         |
| Frequency range             | 638 MHz to 810 MHz (When supplied elements are attached: 470 MHz to 638 MHz) |
| Polarization                | Vertical                                                                     |
| Directivity                 | Horizontal, omnidirectional                                                  |
| Gain                        | 0 dBi (from center frequency)                                                |
| Voltage standing wave ratio | 3 or less (from center frequency)                                            |
| Impedance                   | 50 Ω (representative value)                                                  |
| Output connector            | BNC-R type                                                                   |
| Stand screw                 | PF 1/2                                                                       |
| Mass                        | Approx. 280 g (9.9 oz.)                                                      |