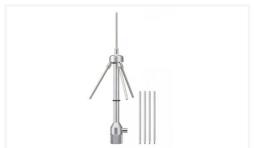

### Ground plane antenna

#### Specifications

| General                     |                                                                              |
|-----------------------------|------------------------------------------------------------------------------|
| Antenna type                | Ground plane antenna                                                         |
| Frequency range             | 638 MHz to 810 MHz (When supplied elements are attached: 470 MHz to 638 MHz) |
| Polarization                | Vertical                                                                     |
| Directivity                 | Horizontal, omnidirectional                                                  |
| Gain                        | 0 dBi (from center frequency)                                                |
| Voltage standing wave ratio | 3 or less (from center frequency)                                            |
| Impedance                   | 50 Ω (representative value)                                                  |
| Output connector            | BNC-R type                                                                   |
| Stand screw                 | PF 1/2                                                                       |
| Mass                        | Approx. 280 g (9.9 oz.)                                                      |

| Dimensions           | $\varnothing$ 121 × 288 mm (4 7/8 × 11 3/8 in.)<br>(When supplied elements are attached: $\varnothing$ 153 × 320 mm (6 1/8 × 12 5/8 in.)) |
|----------------------|-------------------------------------------------------------------------------------------------------------------------------------------|
| Supplied accessories | Operating Instructions (1)<br>Antenna Elemens (4)                                                                                         |