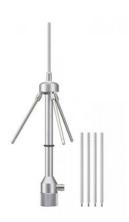

### Ground plane antenna

#### Specifications

| General                     |                                                                              |
|-----------------------------|------------------------------------------------------------------------------|
| Antenna type                | Ground plane antenna                                                         |
| Frequency range             | 638 MHz to 810 MHz (When supplied elements are attached: 470 MHz to 638 MHz) |
| Polarization                | Vertical                                                                     |
| Directivity                 | Horizontal, omnidirectional                                                  |
| Gain                        | 0 dBi (from center frequency)                                                |
| Voltage standing wave ratio | 3 or less (from center frequency)                                            |
| Impedance                   | 50 Ω (representative value)                                                  |
| Output connector            | BNC-R type                                                                   |
| Stand screw                 | PF 1/2                                                                       |
| Mass                        | Approx. 280 g (9.9 oz.)                                                      |

| Dimensions           | $\varnothing$ 121 × 288 mm (4 7/8 × 11 3/8 in.)<br>(When supplied elements are attached: $\varnothing$ 153 × 320 mm (6 1/8 × 12 5/8 in.)) |
|----------------------|-------------------------------------------------------------------------------------------------------------------------------------------|
| Supplied accessories | Operating Instructions (1)<br>Antenna Elemens (4)                                                                                         |