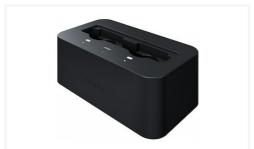

## BC-DWZ1

DWZ Series battery charger

#### Overview

Recharges AA NiMH-type batteries operating with the ZTX-M02RC digital wireless handheld transmitter and ZTX-B02RC digital wireless bodypack transmitter

The BC-DWZ1 is a contactless recharger, this means you simply place the transmitter into the charging station to recharge NiMH-type batteries. You do not need to physically remove the batteries to recharge them, which saves you time and reduces wear and tear to the transmitters.