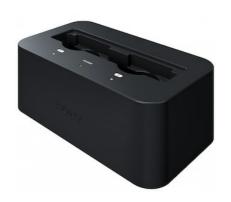

## BC-DWZ1

DWZ Series battery charger

#### Overview

Recharges AA NiMH-type batteries operating with the ZTX-M02RC digital wireless handheld transmitter and ZTX-B02RC digital wireless bodypack transmitter

The BC-DWZ1 is a contactless recharger, this means you simply place the transmitter into the charging station to recharge NiMH-type batteries. You do not need to physically remove the batteries to recharge them, which saves you time and reduces wear and tear to the transmitters.