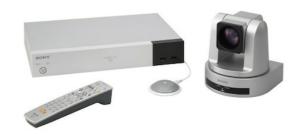

## PCSA-SAG1/8

Sony Mobile Access Software for PCS-XG100/77 & PCS-XC1 Videoconferencing Systems

### Overview

This optional software for PCS-XG100/77 & PCS-XC1 Videoconferencing Systems allows attendees to join meetings remotely via their tablet or smartphone (iOS/Android).

To access this feature, users must instal the IPELA Communication Mobile app on their handheld device - available from Google Play or the App Store.