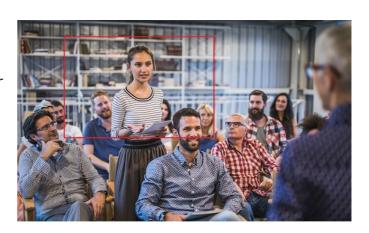

## Overview

The REA-L0300 optional license activates the Close-up by Gesture feature for the REA-C1000 Edge Analytics Appliance.

Connected to a PTZ camera, the REA-C1000 can detect and respond to the gestures of audience members during a presentation. For example, the REA-C1000 can react when a member of the audience stands up, triggering the camera to zoom in on the participant as they make their point. It's particularly useful for capturing students' questions in lectures or audience feedback during Q&A sessions in corporate presentations.