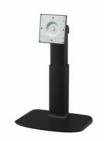

# Overview For use with SSM-L24F1 or SSM-L22F1 LCD security monitors

Allows the user to mount the monitors on a desktop.

# Increases flexibility of SSM-L24F1 and SSM-L22F1 monitors

Study design.

#### Features Sturdy construction to increase flexibility of SSM-L24F1 and SSM-L22F1 monitors

Study design. When the desktop monitors are connected to the operators PC they improve the picture quality seen by the operator and enable them to have one monitor displaying two different views using the Picture in Picture feature.