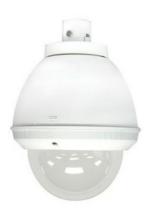

#### Indoor short housing pendant mount clear dome

The UNI-INS7C1 is an indoor, pendant mount type housing It has no heater or blower and comes with an internal AC 24V to DC-12V for camera feed. The AC power supply is not included. Voltage feed to the camera inside 12V DC.