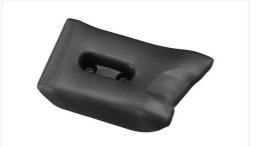

## CBK-SP01

## Optional Soft Shoulder Pad

1

#### Overview

The CBK-SP01 is a soft-type shoulder pad option for the PMW-320K, PMW-350, and PMW-500 Solid-State Memory Camcorders. It is designed to fit your shoulder, so that its position never needs to be adjusted.