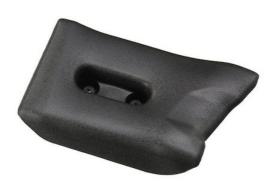

## CBK-SP01

## Optional Soft Shoulder Pad

1

#### Overview

The CBK-SP01 is a soft-type shoulder pad option for the PMW-320K, PMW-350, and PMW-500 Solid-State Memory Camcorders. It is designed to fit your shoulder, so that its position never needs to be adjusted.