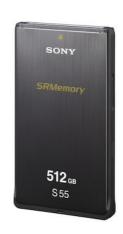

## SR-512S55

SRMemory Card, 512 GB capacity and 5.5 Gbps guaranteed write speed

#### Overview

The SR-512S55 SRMemory Card is an ultra high-speed, high-capacity, and high-reliability flash memory media for SRMASTER series products, ideal for demanding professional applications including 3D production, high-frame-rate digital cinematography, and high-resolution digital cinematography.

The SR-512S55 SRMemory Card has a capacity of 512 GB and guaranteed write speed of 5.5 Gbps.

SRMemory is unique with its combination of capacity, sustained data throughput, security and portability. It opens up completely new ways for end-users to work. SRMemory Cards work with an exciting line-up of recording devices and cameras, including the F65 Camera and SR-R4 combination, SR-R1000 Memory Storage Unit, SRPC-5 and SR-PC4 Data Transfer Units, as well as the SR-R1 Portable Memory Recorder. The cards can record and replay multiple streams simultaneously and support data rates that can handle up to 4K.

#### Support amovible compact

The SR-512S55 SRMemory Cards are compact, highly portable and removable media –  $105 \times 60 \times 9.5$  mm, approx. 100 g. They remove the need to transfer files from the server HDD after an event is finished.