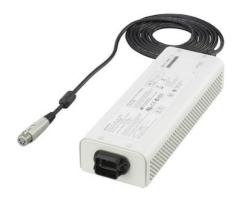

## AC adapter for compatible medical monitors

The AC-110MD AC adapter is specifically designed for use with Sony medical monitors. It operates at AC IN: 100 V–240 V, 50/60 Hz, 1.53 A–0.58 A and DC OUT: 24V 5 0A 5V 0 060A.

The adapter is approximately 3.75 in wide by 10.43 in high by 2.15 in deep and weighs approximately 2.65 lb.