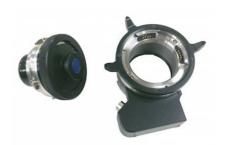

## **B4S16PLKIT**

Kit including B4S16PL & LAFZPL12P adapters for use of 2/3-inch lenses with PMW-F5/F55 (Center Scan).

#### Overview

Kit including B4S16PL & LAFZPL12P adapters for use of 2/3-inch lenses with PMW-F5/F55 (Center Scan).

#### Highlights

- 2/3-inch "B4" lens & PL adapter kit for use with PMW-F5/F55 cameras
- Low light loss, less than one Stop loss (passes about 80% of the light).
- Lens user interface is fully supported: Zoom, REC button etc. (Return is assignable).
- Lens Iris, Zoom & Focus metadata is displayed on the viewfinder, it is also recorded and output over SDI via SMPTE RDD18 protocol.