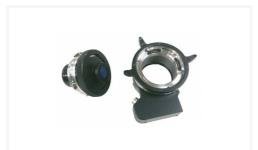

## **B4S16PLKIT**

Kit including B4S16PL & LAFZPL12P adapters for use of 2/3-inch lenses with PMW-F5/F55 (Center Scan).

#### Overview

Kit including B4S16PL & LAFZPL12P adapters for use of 2/3-inch lenses with PMW-F5/F55 (Center Scan).

#### Highlights

- 2/3-inch "B4" lens & PL adapter kit for use with PMW-F5/F55 cameras
- Low light loss, less than one Stop loss (passes about 80% of the light).
- Lens user interface is fully supported: Zoom, REC button etc. (Return is assignable).
- Lens Iris, Zoom & Focus metadata is displayed on the viewfinder, it is also recorded and output over SDI via SMPTE RDD18 protocol.