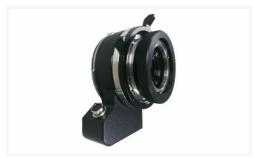

## **B4S16PLKIT**

Kit including B4S16PL & LAFZPL12P adapters for use of 2/3-inch lenses with PMW-F5/F55 (Center Scan).

#### Overview

Kit including B4S16PL & LAFZPL12P adapters for use of 2/3-inch lenses with PMW-F5/F55 (Center Scan).

#### Highlights

- 2/3-inch "B4" lens & PL adapter kit for use with PMW-F5/F55 cameras
- Low light loss, less than one Stop loss (passes about 80% of the light).
- Lens user interface is fully supported: Zoom, REC button etc. (Return is assignable).
- Lens Iris, Zoom & Focus metadata is displayed on the viewfinder, it is also recorded and output over SDI via SMPTE RDD18 protocol.