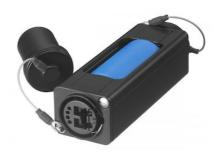

#### **Extends cable length**

CCFN-JC1 extends the cable length between the two of the CCFN-100/50/25 cables that are designed for the HXC-D70 multi-transmission studio camera system.

#### Joins CCFN cables

Doubles the distance between the HXC-D70 camera and the recording system.