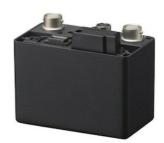

### DWA-F03D

Digital Wireless Adaptor

Overview The DWA-F03D is an expandable adaptor for the DWR-S03D digital slot-in wireless receiver. Designed to fit in mixer bags for ENG/EFP applications, this model offers lightweight and compact operation.

#### **Features Lightweight solution for mixer bag operation** Use the DWA-F03D in combination with the DWR-S03D as a stand-alone two-channel digital receiver. The DWA-F03D offe

stand-alone two-channel digital receiver. The DWA-F03D offers the added value of being lightweight and compact for mixer bag operation.

#### Two-way power options

The DWA-F03D is equipped with both a Hirose 4-pin connector and a USB Type-C power supply connector. For mixer bag use with battery systems, achieve centralized management using either the Hirose 4-pin or USB Type-C connector. Power your device from external sources, such as mobile batteries, with the USB connector.