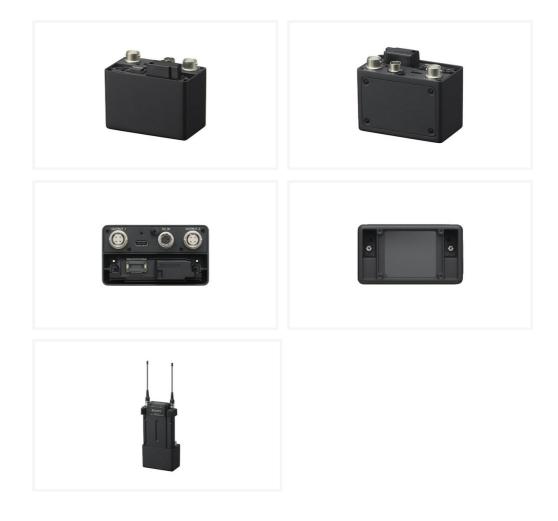

### DWA-F03D

Digital Wireless Adaptor

Overview The DWA-F03D is an expandable adaptor for the DWR-S03D digital slot-in wireless receiver. Designed to fit in mixer bags for ENG/EFP applications, this model offers lightweight and compact operation.

#### **Features Lightweight solution for mixer bag operation** Use the DWA-F03D in combination with the DWR-S03D as a stand-alone two-channel digital receiver. The DWA-F03D offe

stand-alone two-channel digital receiver. The DWA-F03D offers the added value of being lightweight and compact for mixer bag operation.

#### Two-way power options

The DWA-F03D is equipped with both a Hirose 4-pin connector and a USB Type-C power supply connector. For mixer bag use with battery systems, achieve centralized management using either the Hirose 4-pin or USB Type-C connector. Power your device from external sources, such as mobile batteries, with the USB connector.

Specifications

Audio Section

SMC9-4S (female) (x2)

SONY

| Analog Output                    | Output Impedance: 150 $\Omega$ or less                                |
|----------------------------------|-----------------------------------------------------------------------|
|                                  |                                                                       |
| General                          |                                                                       |
| Power Requirement                | DC IN: DC 10V-17V<br>USB: DC 5V                                       |
| Operating<br>Temperature         | 32°F to 122°F<br>0°C to 50°C                                          |
| Storage/Transport<br>Temperature | -4°F to +140°F<br>-20°C to +60°C                                      |
| Dimensions                       | 74 x 59 x 42 mm<br>3 x 2 3/8 x 1 11/16 in                             |
| Mass                             | Approx. 110 g<br>Approx. 3.9 oz                                       |
| Supplied Accessories             | Warranty booklet (1)<br>Before Using This Unit (1)<br>Audio cable (2) |