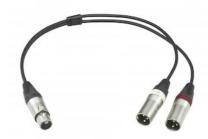

#### 5-pin to Dual 3-pin XLR Cable for ECM-680S. Formally known as K-1504

Formally know as K-1504. Short cable used to connect ECM-680S stereo shotgun mic (5-pin XLR output) to a camcorder. This 16" length short cable is intended to be used for mounting the ECM-680S onto a camcorder that is fitted with two 3-pin XLR mono mic inputs.

### Highlights

- Formally known as K-1504
- 5-pin female XLR on one end two 3-pin male XLR's on the other end
- Cable length 16"