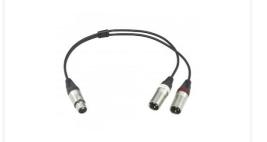

#### 5-pin to Dual 3-pin XLR Cable for ECM-680S. Formally known as K-1504

Formally know as K-1504. Short cable used to connect ECM-680S stereo shotgun mic (5-pin XLR output) to a camcorder. This 16" length short cable is intended to be used for mounting the ECM-680S onto a camcorder that is fitted with two 3-pin XLR mono mic inputs.

### Highlights

- Formally known as K-1504
- 5-pin female XLR on one end two 3-pin male XLR's on the other end
- Cable length 16"