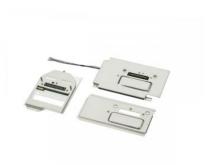

# Allows HDC-2500 Series system cameras to receive exchangeable side panel HKC-FB20 or HKC-TR20

The HKC-CN20 is an internal attachment kit for HDC-2500 series cameras to receive exchangeable side panel. The HKC-FB20 allows the camera to benefit from fiber transmission, while the HKC-TR20 allows the camera to use triax transmission. The HKC-CN20 fits both side panels securely to the camera.

#### Provides fiber or triax transmission options

Operates with the HKC-FB20 or HKC-TR20 side panels.

#### **Features**

Allows HDC-2500 Series system cameras to operate with fiber or triax transmission

Operates with the HKC-FB20 or HKC-TR20 side panels.