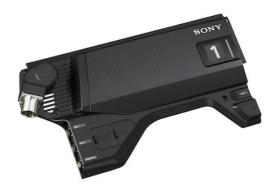

## **Optical Fiber Transmission Adapter**

The HKC-FB30 is an optional side panel, which adds optical fiber connectivity to the Sony HDC-3500H 4K/HD System Camera.

This allows easy exchange between fiber or triax transmission to suit operational requirements. Since all replacement connectors are located within the exchangeable outside panel, camera balance is maintained.

The Sony HDC-3500H 4K/HD System Camera offers exceptional imaging performance, mobility and creative flexibility to satisfy today's demanding live production requirements.