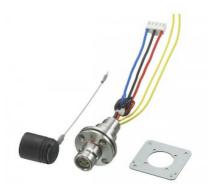

#### Optical fiber transmission connector modification for HXCU-FB70 Camera Control Unit

The HKC-LC02 provides a LEMO connector for the Camera Control Unit (CCU) to allow it to work with the HXCE-FB70 power extension unit.

#### **LEMO connector**

Provides LEMO camera side connector and CCU side connector to facilitate optical fiber connections, power and control to HDC-2500 Series cameras.

Features

#### **Optical fiber transmission connector**

Provides a LEMO connector for the HXCU-FB70 Camera Control Unit (CCU).

1

Related products

HXC-FB80 Three 2/3-inch Exmor™ CMOS sensor HD color studio camera