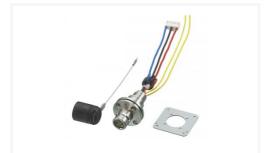

#### Optical fiber transmission connector modification for HXCU-FB70 Camera Control Unit

The HKC-LC02 provides a LEMO connector for the Camera Control Unit (CCU) to allow it to work with the HXCE-FB70 power extension unit.

#### **LEMO connector**

Provides LEMO camera side connector and CCU side connector to facilitate optical fiber connections, power and control to HDC-2500 Series cameras.

Features

#### **Optical fiber transmission connector**

Provides a LEMO connector for the HXCU-FB70 Camera Control Unit (CCU).

1

Related products

HXC-FB80 Three 2/3-inch Exmor™ CMOS sensor HD color studio camera