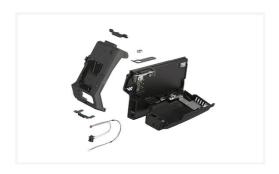

## HKC-WL50

Wireless transmission adaptor for HDC-5500 and HDC-3500

#### Overview

The HKC-WL50 wireless transmission adaptor is a dedicated side panel option for HDC-5500 and HDC-3500.

\*Dedicated battery mount adaptor is included.

#### Easy side panel exchange

The HKC-WL50 is one of several side panel options for HDC-5500 and HDC-3500. It can be exchanged for another side panel such

as fiber or triax transmission.