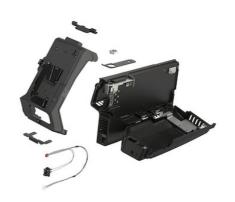

## HKC-WL50

Wireless transmission adaptor for HDC-5500 and HDC-3500

#### Overview

The HKC-WL50 wireless transmission adaptor is a dedicated side panel option for HDC-5500 and HDC-3500.

\*Dedicated battery mount adaptor is included.

#### Compact body and balanced weight

The HKC-WL50 enables wireless transmission capability inside the camera body. The compact body and well-balanced design reduce the burden on camera operators during long shoots and operation in the field.

#### Easy side panel exchange

The HKC-WL50 is one of several side panel options for HDC-5500 and HDC-3500. It can be exchanged for another side panel such

as fiber or triax transmission.