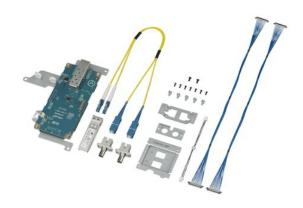

#### Single Mode Fiber Extension Kit

The HDCU-SM30 Single Mode Fiber Extension Kit is an optional board for the HDCU-3100/3170 Camera Control Unit. It allows the CCU to be directly connected on Single Mode Fiber (SMF), maintaining high picture quality across cable runs of up to 6.21 mi.

The HKCU-SM30 is compatible with the Sony HDCU-3100 and HDCU-3170 Camera Control Units, which offer exceptional imaging performance, mobility and versatility to satisfy today's demanding live production requirements.