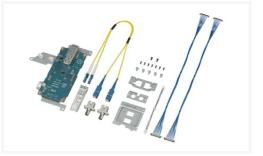

#### Single Mode Fiber Extension Kit

The HDCU-SM30 Single Mode Fiber Extension Kit is an optional board for the HDCU-3100/3170 Camera Control Unit. It allows the CCU to be directly connected on Single Mode Fiber (SMF), maintaining high picture quality across cable runs of up to 6.21 mi.

The HKCU-SM30 is compatible with the Sony HDCU-3100 and HDCU-3170 Camera Control Units, which offer exceptional imaging performance, mobility and versatility to satisfy today's demanding live production requirements.