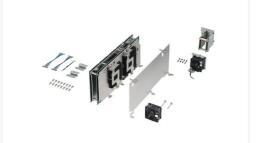

## HKCU-UHF50

4K 4x processor board for HDCU-5000

Overview

CCU option board for HDCU-5000 with 4K 4x HFR capability.

#### 4K 4x HFR Capability

When used with HDCU-5000, the HDC-5000 Series supports the 4K 4x HFR option. Users can replay slow motion in up to 4K 4x (available within 2023). The 4K 4x HFR capability also enables LED advertising such as parallel advertisement.