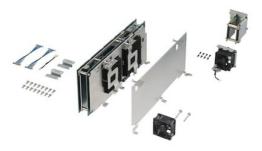

## HKCU-UHF50

4K 4x processor board for HDCU-5000

Overview

CCU option board for HDCU-5000 with 4K 4x HFR capability.

#### 4K 4x HFR Capability

When used with HDCU-5000, the HDC-5000 Series supports the 4K 4x HFR option. Users can replay slow motion in up to 4K 4x (available within 2023). The 4K 4x HFR capability also enables LED advertising such as parallel advertisement.