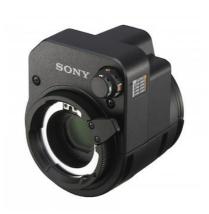

### LA-FZB2

Lens mount adaptor from B4 mount to FZ mount

# Enables the use of existing HD lenses for 4K production with PMW-F55

The LA-FZB2 lens mount adaptor increases the lens options for the PMW-F55 camcorder shooting 4K productions. The small and lightweight lens mount adaptor converts the lens mount format from B4 to FZ. It enables the use existing HD lens including HD BOX lens for Sports shooting, while maintaining good operational weight balance.

# Mount lens adaptor from B4 to FZ mount for 4K/HD shooting

The LA-FZB2, operating with the PMW-F55 camcorder, allows you to convert the lens mount format from B4 to FZ including 12pin B4 lens connector. It enables you to use existing HD lens, including HD BOX lens for sports shooting.

#### **Small and lightweight**

The LA-FZB2 has small proportions (W91mm x H173.4mm x D96mm) and weighs only 1Kg, making it easy-to-handle and allowing you to maintain a good operational weight balance with the PMW-F55.