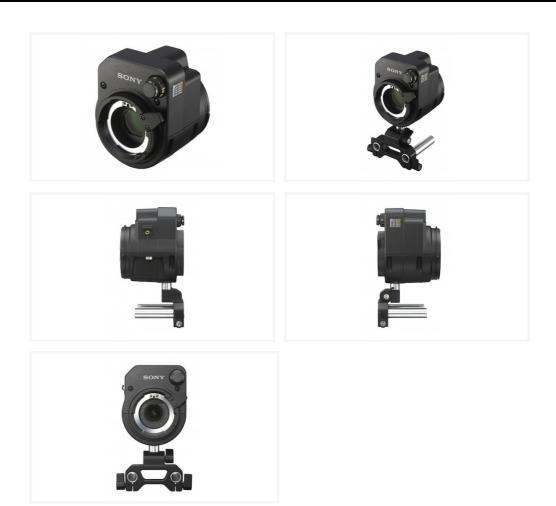

as.

#### Features

# Mount lens adaptor from B4 to FZ mount for 4K/HD shooting

The LA-FZB2, operating with the PMW-F55 camcorder, allows you to convert the lens mount format from B4 to FZ including 12pin B4 lens connector. It enables you to use existing HD lens, including HD BOX lens for sports shooting.

#### Motorized ND and CC filter disks integrated

The LA-FZB2 gives you the same RCP/MSU operation as current HSC Series system cameras. With the motorized ND and CC filters

## SONY

fully integrated, you are able to change the filters remotely.

#### **Small and lightweight**

The LA-FZB2 has small proportions (W91mm x H173.4mm x D96mm) and weighs only 1Kg, making it easy-to-handle and allowing you to maintain a good operational weight balance with the PMW-F55.

## SONY

### Gallery