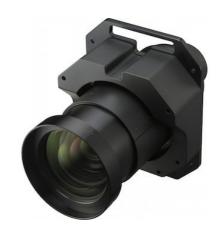

## LKRL-Z514

2D Projection Lens (1.35:1 to 2.34:1)

#### 1.35x - 2.34x Zoom Lens

Optional zoom lens for use with the SXRD 4K projector 1.35x to 2.34x zoom lens with memory feedback. This lens uses a feedback circuit that reports focus and zoom position to the projector. This allows the operator to preset and recall different lens settings from the projector function memories. This offers instant and automated screen sizing for video formats using different aspect ratios.