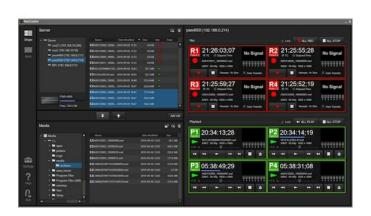

# Flexibility and control for the PWS-4500, HKCU-REC55 and HKCU-REC50

The PWA-RCT1 is a software for running applications that provides a useful method for controlling multiple units of the PWS-4500 4K/HD Live Production Server, and HKCU-REC55/REC50 CCU Recording Option\*, triggering rec/stop/play/file transfer from a single PC with an intuitively operational GUI.

# Simple and intuitive control for multiple channel recording

Simple and intuitive operation for multiple-channel recording, with both PWS-4500 and HKCU REC55/REC50 using one application simultaneously.

#### Clip management and file transfer functions

The software offers clip list management and file transfers to

#### external media or network storage.