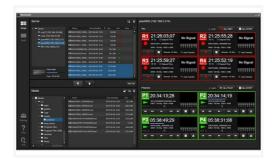

# Simple and intuitive control for multiple channel recording

Simple and intuitive operation for multiple-channel recording, with both PWS-4500 and HKCU REC55/REC50 using one application simultaneously.

#### Clip management and file transfer functions

The software offers clip list management and file transfers to

#### external media or network storage.