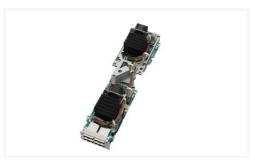

## PWSK-4509

SMPTE ST 2110 interface board for PWS-4500 live server

#### Overview

The PWSK-4509 is an optional interface board for the PWS-4500 4K/HD live production server. It adds SMPTE ST 2110 connectivity to the server for integration in IP Live production environments, allowing exchange of multiple audio and video channels over IP via 25 GBps optical fiber (SFP28) Ethernet connection.