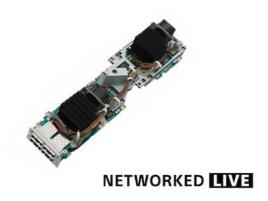

## PWSK-4509

SMPTE ST 2110 interface board for PWS-4500 live server

#### Overview

The PWSK-4509 is an optional interface board for the PWS-4500 4K/HD live production server. It adds SMPTE ST 2110 connectivity to the server for integration in IP Live production environments, allowing exchange of multiple audio and video channels over IP via 25 GBps optical fiber (SFP28) Ethernet connection.