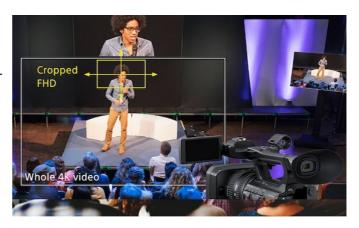

## Overview

The REA-L0500 optional license activates the Focus Area Cropping feature for the REA-C1000 Edge Analytics Appliance.

Focus Area Cropping allows an image frame captured by a single camera to be viewed as two different output images simultaneously. The user can select a smaller Full HD image as a cutout from the main wide-angle 4K image, for example to show the presenter's head in close-up. In addition, the cropped area can be selected as static or dynamic to follow the presenter's movements.