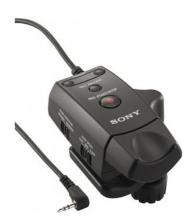

### RM-1BP LANC Remote Commander

#### Overview

The RM-1BP Remote Commander controller is a small hard-wired controller designed to work with any Sony HDV and DVCAM camcorders that have a LANC port. The RM-1BP Remote Commander unit attaches to the handle of most standard tripods and enables the user to remotely control focus and zoom of the camcorder, as well as offering Start-Stop record and Record/Review control. The RM-1BP Remote Commander unit offers three different zoom speed ranges, for enhanced creativity and precise control.