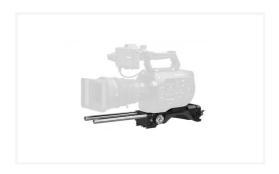

#### Easy mobility and choice of shooting style

The VCT-FS7 lightweight rods support for the PXW-FS7 XDCAM camera features 15mm rods and an adjustable shoulder pad. This enables the use of additional Matte boxes, the easy attachment of Follow Focus systems or of an external recorder with the PXW-FS7.

15mm rods and an adjustable shoulder pad Supports rod mounted accessories on the PXW-FS7.

### Features

Lightweight 15mm rods and adjustable shoulder pad supports rod mounted accessories.

The VCT-FS7 allows the easy attachment of Follow Focus systems or of an external recorder to the PXW-FS7.