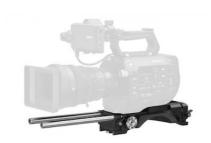

#### Easy mobility and choice of shooting style

The VCT-FS7 lightweight rods support for the PXW-FS7 XDCAM camera features 15mm rods and an adjustable shoulder pad. This enables the use of additional Matte boxes, the easy attachment of Follow Focus systems or of an external recorder with the PXW-FS7.

15mm rods and an adjustable shoulder pad Supports rod mounted accessories on the PXW-FS7.

### Features

Lightweight 15mm rods and adjustable shoulder pad supports rod mounted accessories.

The VCT-FS7 allows the easy attachment of Follow Focus systems or of an external recorder to the PXW-FS7.