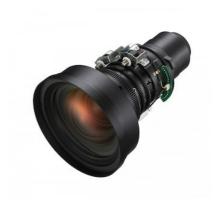

# VPLL-Z3010

Projection Lens for the VPL-F Series with a throw ratio of 1.0– 1.39:1\*

#### Overview

Short focus zoom lens with a throw ratio of 1.0-1.39\*

### Specifications

| Specifications |                                                                             |
|----------------|-----------------------------------------------------------------------------|
| Throw ratio    | 1.0:1 to 1.39:1                                                             |
| Zoom / Focus   | Powered / Powered                                                           |
| Lens shift     | Vertical: Upward 60% to<br>Downward 5%<br>Horizontal: Right 29% to Left 29% |
| Aperture       | f/1.75 to 2.1                                                               |
| Screen size    | 60" to 300"                                                                 |
| Dimensions     | W 150 x H 150 x D 227 mm                                                    |
| Mass           | 2.0 kg                                                                      |