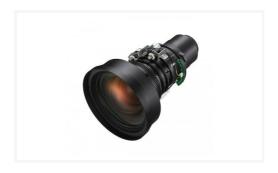

-------------------------------------------|
| Throw ratio    | 1.0:1 to 1.39:1                                                             |
| Zoom / Focus   | Powered / Powered                                                           |
| Lens shift     | Vertical: Upward 60% to<br>Downward 5%<br>Horizontal: Right 29% to Left 29% |
| Aperture       | f/1.75 to 2.1                                                               |
| Screen size    | 60" to 300"                                                                 |
| Dimensions     | W 150 x H 150 x D 227 mm                                                    |
| Mass           | 2.0 kg                                                                      |

<sup>\*</sup>Approximate figure for current models

### SONY

### Gallery